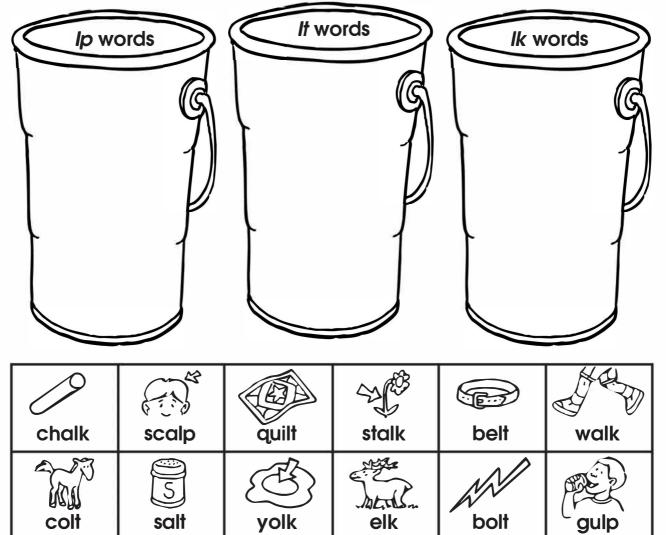

## **Help Walt Milk**

The sound you hear at the end of help is lp.

The sound you hear at the end of Walt is lt. The sound you hear at the end of milk is lk.

It is time for Walt to milk the cows. You can help! You can either:

- Cut out the pictures at the bottom of the page then glue/tape them on the correct milk pail.
- Draw lines to connect the pictures to the milk pail. Choose a different line color for each pail.

A frying pan gets very hot. Someone puts an ice cube in the pan. Something will happen to the ice. The word ends with lt. What will happen? Name four uses for ice.

## Page 32

lp words: scalp, gulp; It words: quilt, belt, colt, salt, bolt; Ik words: chalk, stalk, walk, yolk, elk; melt